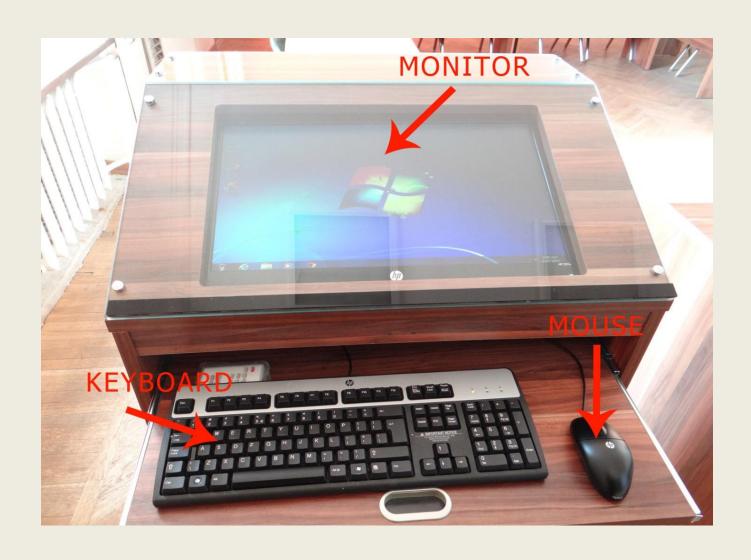

### **Main Building:**

204M, 206M, 212M, 214M 216M, 422M, 424M, 426M, 608M, 610M,612M, 614M, SA

13 classrooms in total

### PAB:

113W, 114W, 213W, 214W, 206E, 207E, 208E, 215E, 313W, 314W, 306E, 307E, 308E,315E, 406E,407E,408E, 315E, 413W, 414W, 415W, 416W (soon)- 22 classrooms in total

**UNACCEPTABLE** 

- Should you need help, related to Integrated classroom podium operation, contact ICTS hot line phone: 060 61 26 62
- IT Services has technicians standing by from 8:30am until 10:30pm Monday through Friday, and from 9:00am to 7:00pm on Saturdays.