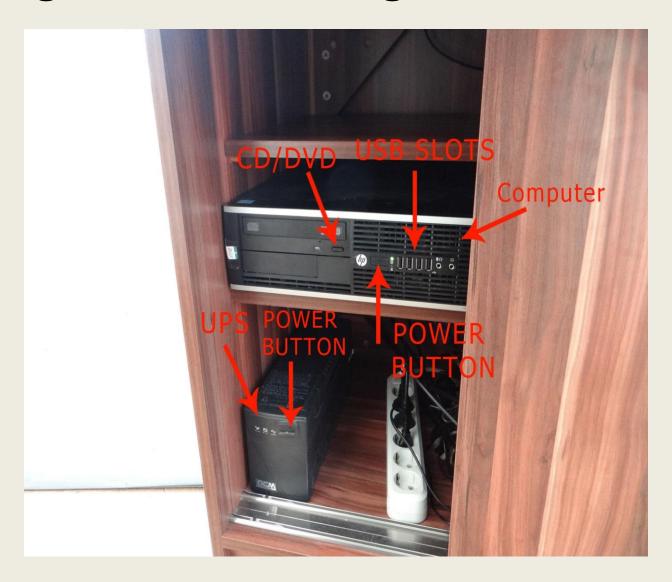

### PAB:

113W, 114W, 213W, 214W, 206E, 207E, 208E, 215E, 313W, 314W, 306E, 307E, 308E,315E, 406E,407E,408E, 315E, 413W, 414W, 415W, 416W (soon)- 22 classrooms in total

**UNACCEPTABLE** 

- Should you need help, related to Integrated classroom podium operation, contact ICTS hot line phone: 060 61 26 62
- IT Services has technicians standing by from 8:30am until 10:30pm Monday through Friday, and from 9:00am to 7:00pm on Saturdays.